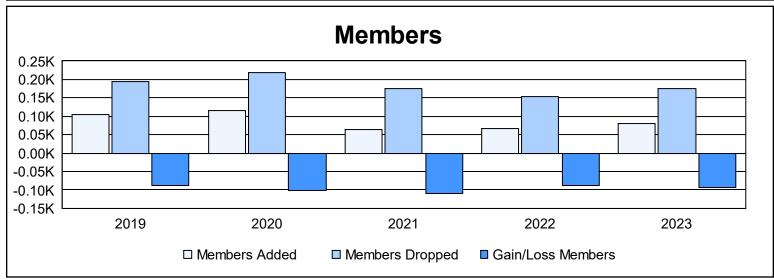

District 332 B As of June 2023 Cumulative

| Year      | New<br>Clubs | Dropped<br>Clubs | Gain/<br>Loss<br>Clubs | New<br>Members | Charter<br>Members | Reinstate<br>Members | Transfer<br>Members | Total<br>Member<br>Added | Total<br>Members<br>Dropped | Gain/<br>Loss<br>Members |
|-----------|--------------|------------------|------------------------|----------------|--------------------|----------------------|---------------------|--------------------------|-----------------------------|--------------------------|
| 2018-2019 | 0            | 1                | -1                     | 101            | 0                  | 3                    | 1                   | 105                      | 194                         | -89                      |
| 2019-2020 | 0            | 0                | 0                      | 105            | 0                  | 2                    | 9                   | 116                      | 218                         | -102                     |
| 2020-2021 | 0            | 0                | 0                      | 62             | 0                  | 2                    | 0                   | 64                       | 174                         | -110                     |
| 2021-2022 | 0            | 0                | 0                      | 65             | 0                  | 1                    | 1                   | 67                       | 154                         | -87                      |
| 2022-2023 | 0            | 1                | -1                     | 79             | 0                  | 2                    | 0                   | 81                       | 175                         | -94                      |
| Average   | 0            | 0                | 0                      | 82             | 0                  | 2                    | 2                   | 87                       | 183                         | -96                      |